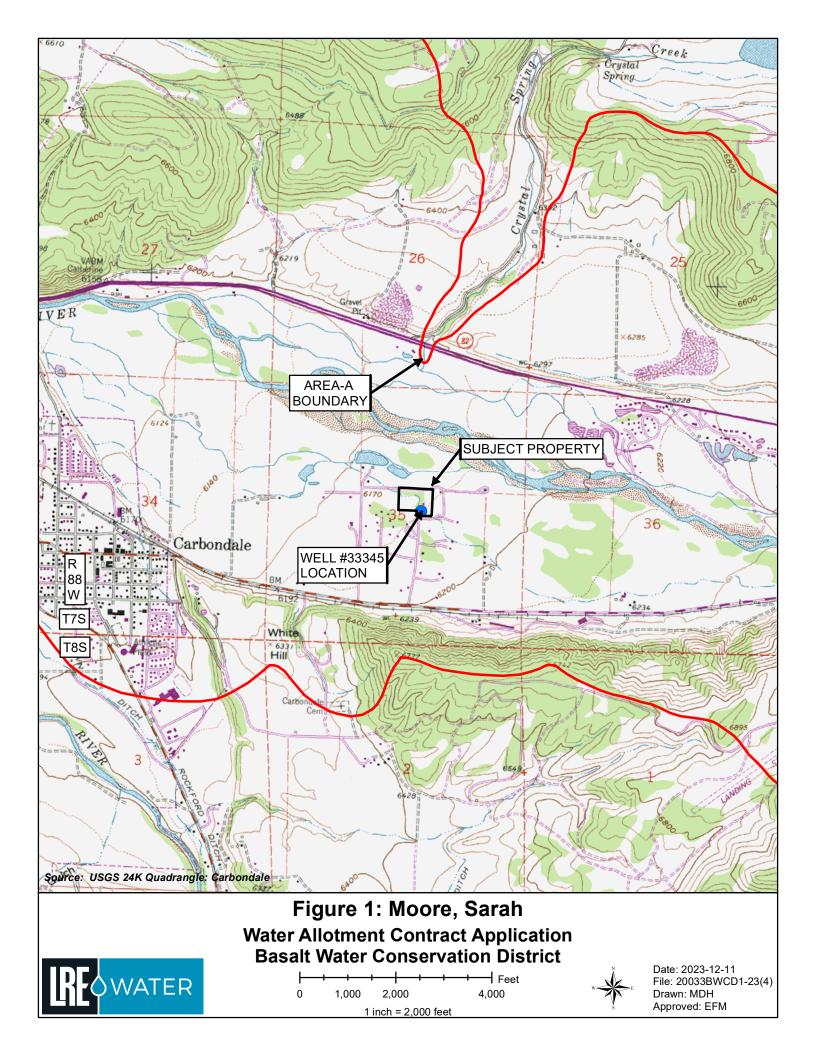

The property is located in the SW1/4 NE1/4 of Section 35, Township 7 South, Range 88 West, of the 6<sup>th</sup> P.M. as shown in *Figure 1* (attached). The physical address of the property is 335 Willow Lane, Carbondale (Garfield County Parcel ID 239335100009).

Diversions associated with the in-house use and irrigation is from an existing well (permit no. 33345) located in the SW1/4 NE1/4 of Section 35, Township 7 South, Range 88 West, of the 6th P.M. at a point 2,830 feet from the South section line and 2,130 feet from the East section line (UTM NAD 83 Z13: 311557m E, 4363833 N). The proposed pumping rate from the pond is 15 gpm. The Applicant will need to provide the District with a copy of the -F well permit once obtained from the Division of Water Resources.